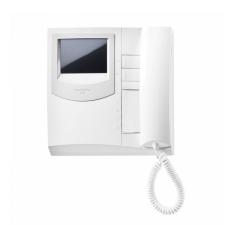

### Colour monitor of Exhito serie - EX3100C

Colour monitor of Exhito series, with LCD 4" screen, basic version. Supplied with 3 buttons for door lock release, monitor auto switch-on and further eventual ones. Depending on the wall bracket used, you can use it with digital FN4000 or DF6000 systems, or with analogue one with reduced wiring or conventional wiring, always with electronic call

# MAIN CHARACTERISTICS

material: plastic

mounting: wall mounting: yes

colour: white

display: LCD 4"

button number: 3

working temperature range: 0/50°C

### **FUNCTIONS**

auto switch-on activation: yes

door opening button: yes

#### **DIMENSIONS**

height cm 21.1

width cm 21.8

depth cm 6.2