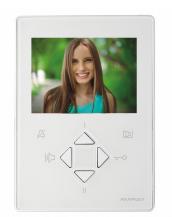

## Videointercom ZHeroS - ZH1252W

Videointercom ZHero series, ZHeroS model working on digital Duo System. The ideal solution even for estates with high number of users and thanks to essential design, it is suitable in any environment. Extremely reduced depth and surface mounted, it is compatible with any door station working on Duo, it allows a fast programming through DIP switch. Lighting icons for open door and bell exclusion. Two buttons for additional services configuration: door keeper exchanger call, relay activation, additional external door activation, intercommunicating service.

## MAIN CHARACTERISTICS

colour: white

display: 4"

button number: 4

**FUNCTIONS** 

TECNICAL FEATURES

**DIMENSIONS** 